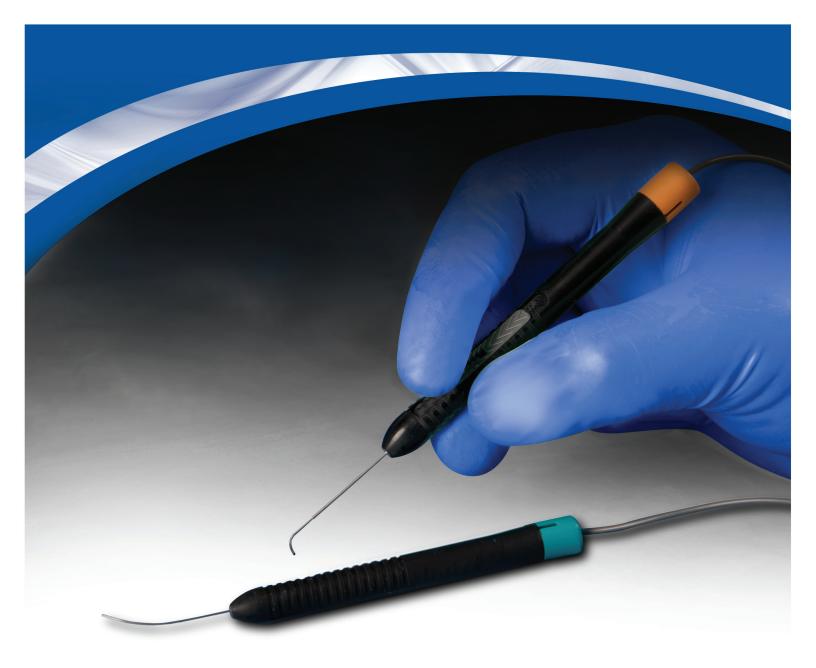

While there are many similarities between laser probes these days, Our line focuses on several key performance areas to deliver a significant improvement to your endo-photocoagulation experience.

- Smooth extension and retraction of curve.
- Uniform spot size when straight or curved.
- Consistant laser uptake.
- Direct access to posterior pole.
- Fixed flexible curve allows easy access through rigid cannula.
- Smooth transition at taper.