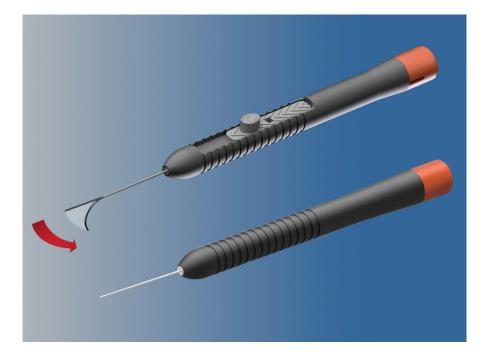

While there are many similarities between laser probes these days, Our line focuses on several key performance areas to deliver a significant improvement to your endo-photocoagulation experience.

- Smooth extension and retraction of curve.
- Uniform spot size when straight or curved.
- Consistant laser uptake.
- Direct access to posterior pole.
- Fixed flexible curve allows easy access through rigid cannula.
- Smooth transition at taper.

| PRODUCT NO. | DESCRIPTION                 | QTY PER<br>CASE |
|-------------|-----------------------------|-----------------|
| QLPA-23     | Adjustable Laser Probe, 23g | 5/box           |
| QLPA-25     | Adjustable Laser Probe, 25g | 5/box           |